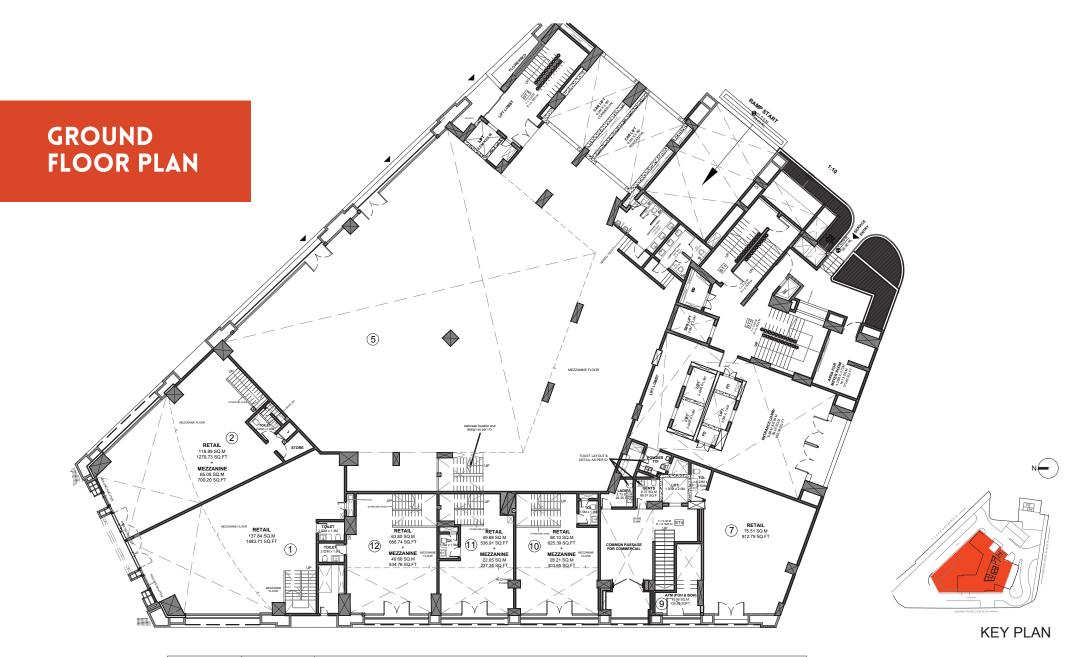

### **GROCERY STORES**

Grahak Peth Market Yard

**FLOOR PLANS** 

| Tower No. | Level  | Unit No. & Carpet areas |                |               |               |               |               |               |  |  |  |  |
|-----------|--------|-------------------------|----------------|---------------|---------------|---------------|---------------|---------------|--|--|--|--|
| NA -      | GROUND | Retail No1              | Retail No 2    | Retail No 7   | Retail No 09  | Retail No 10  | Retail No 11  | Retail No 12  |  |  |  |  |
|           | FLOOR  | 1483.71 sq.ft.          | 1279.73 sq.ft. | 812.79 sq.ft. | 135.20 sq.ft. | 625.39 sq.ft. | 536.91 sq.ft. | 686.74 sq.ft. |  |  |  |  |

| Tower No. | Level     | Unit No. & Carpet areas |               |               |               |               |  |  |  |  |  |
|-----------|-----------|-------------------------|---------------|---------------|---------------|---------------|--|--|--|--|--|
| NA        | MEZZANINE | Retail No1              | Retail No 2   | Retail No 10  | Retail No 11  | Retail No 12  |  |  |  |  |  |
|           | FLOOR     | 860.58 sq.ft.           | 700.20 sq.ft. | 303.65 sq.ft. | 237.35 sq.ft. | 534.76 sq.ft. |  |  |  |  |  |