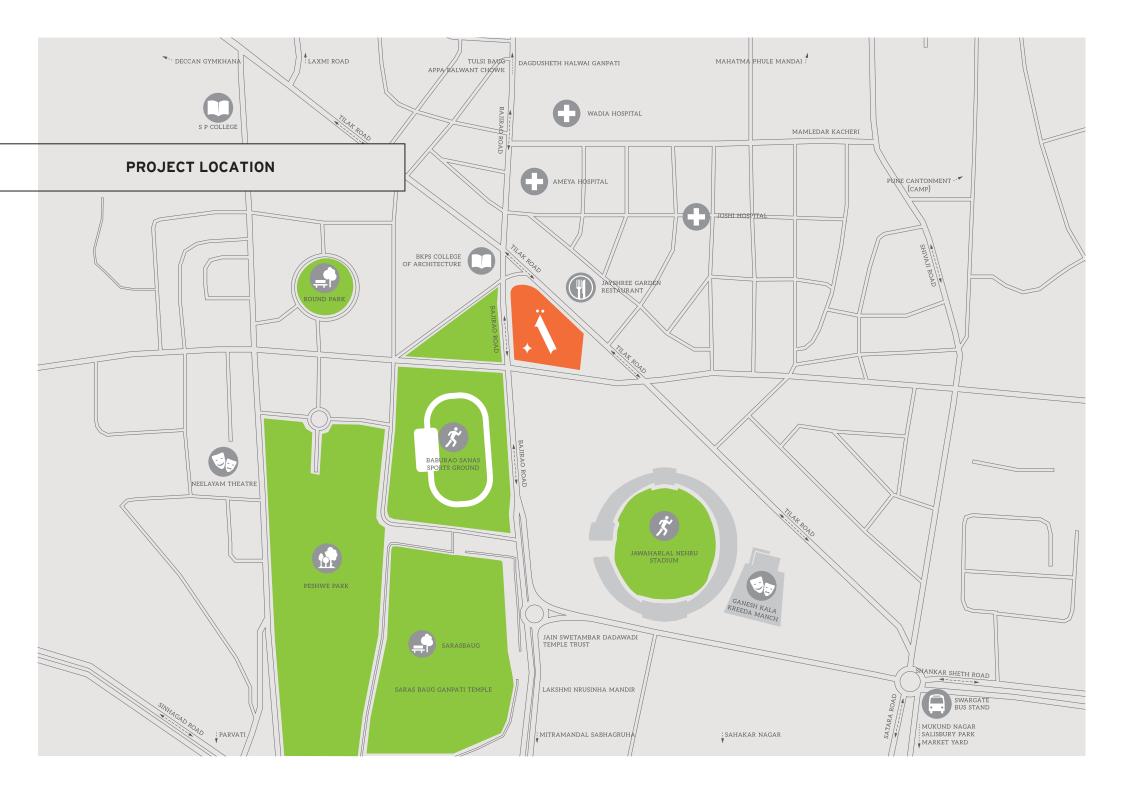

### PROJECT NEIGHBOURHOOD

### **SCHOOLS & COLLEGES**

Abhinav Kala Mahavidyalaya Bkps Architecture College Suryadatta Group Of Institutes

Pune

Synergy Institute Of Management

S P College

Tilak College Of Education Abasaheb Garware College

Maharashtra Vidyalay High School & Junior College

### **HOSPITALS**

Ameya Hospital
Gokhale Hospital
Kelkar Children Hospital
Dr Chitale ENT Hospital
Chavan Nursing Home
Chaitanya Hospital
Ranka Hospital
Purandare Hospital
Ajinkya Clinic

# Siddhant Maternity Home RECREATION / PARKS

Nehru Stadium Saras Baug Baburao Sanas Athletics Stadium Peshwe Park Ganesh Kala Krida Mancha

### **SPIRITUAL**

Saras Baug Ganpati
Jain Swetambar Dadawadi
Temple Trust
Lakshmi Nrusinha Mandir
Parvati Ganesh Mandir
Dagdusheth Halwai Ganpati Temple
Datta Mandir
Narad Mandir
Swami Samartha Math

### **CINEMAS**

City Pride Satara Road Laxmi Narayan Theater Neelayam Theatre Alka Talkies Apollo Theatre R Deccan

### **PLAY SCHOOLS**

Jingle Bell Play Group & Nursery Twinkle Stars Sunshine Kids Preschool Morning Glory School

### **RESTAURANTS**

Jayashree Garden Vandana Garden Masemari Sea Food Restaurant Hotel Kaveri S P Biryani House Satvik Thali Durvankur Maharashrian Thali

### **BANKS**

Janata Sahakari Bank State Bank Of Mysore Bank Of Baroda Bank Of Maharashtra Dena Bank Kotak Mahindra Bank Cosmos Bank

### **SHOPPING MALLS**

Kumar Pacific Sanas Plaza

Swargate

### **LANDMARKS**

Subhash Nagar, Shukrawar Peth Shankar Sheth Road Laxmi Road Tulsi Baug Appa Balwant Chowk Mukund Nagar Deccan Gymkhana Jangali Maharaj Road Salisbury Park Sahakar Nagar

### **GROCERY STORES**

Grahak Peth Market Yard

**FLOOR PLANS** 

| Tower No. | Level  | Unit No. & Carpet areas |                |               |               |               |               |               |  |  |  |  |
|-----------|--------|-------------------------|----------------|---------------|---------------|---------------|---------------|---------------|--|--|--|--|
| NA -      | GROUND | Retail No1              | Retail No 2    | Retail No 7   | Retail No 09  | Retail No 10  | Retail No 11  | Retail No 12  |  |  |  |  |
|           | FLOOR  | 1483.71 sq.ft.          | 1279.73 sq.ft. | 812.79 sq.ft. | 135.20 sq.ft. | 625.39 sq.ft. | 536.91 sq.ft. | 686.74 sq.ft. |  |  |  |  |