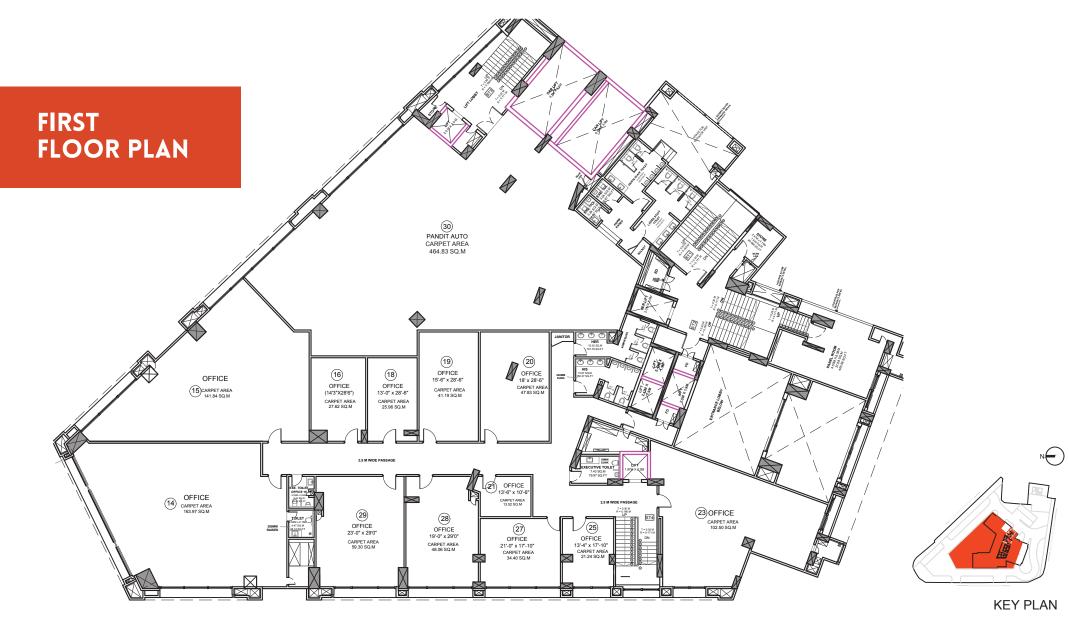

| Tower No | . Level | Unit No. & Carpet areas |        |         |         |        |        |        |        |        |         |        |        |        |        |                            |
|----------|---------|-------------------------|--------|---------|---------|--------|--------|--------|--------|--------|---------|--------|--------|--------|--------|----------------------------|
| NA       | FIRST   | Offices                 | 6      | 14      | 15      | 16     | 18     | 19     | 20     | 21     | 23      | 25     | 27     | 28     | 29     | Pandit-auto office- 30     |
|          | FLOOR   | Area in (sq.ft.)        | 811.39 | 1764.97 | 1526.77 | 297.30 | 279.43 | 443.37 | 514.84 | 145.53 | 1103.31 | 228.63 | 370.28 | 517.32 | 638.31 | 4280.09 + 402.90 = 4682.99 |