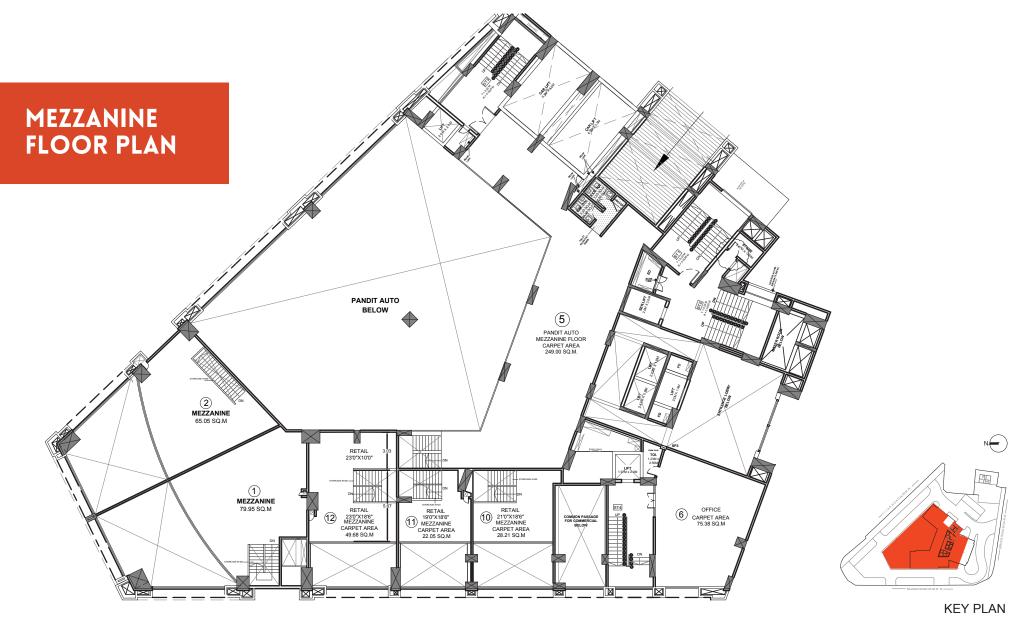

| Tower No. | Level     | Unit No. & Carpet areas |               |               |               |               |  |  |  |  |  |
|-----------|-----------|-------------------------|---------------|---------------|---------------|---------------|--|--|--|--|--|
| NA        | MEZZANINE | Retail No1              | Retail No 2   | Retail No 10  | Retail No 11  | Retail No 12  |  |  |  |  |  |
|           | FLOOR     | 860.58 sq.ft.           | 700.20 sq.ft. | 303.65 sq.ft. | 237.35 sq.ft. | 534.76 sq.ft. |  |  |  |  |  |