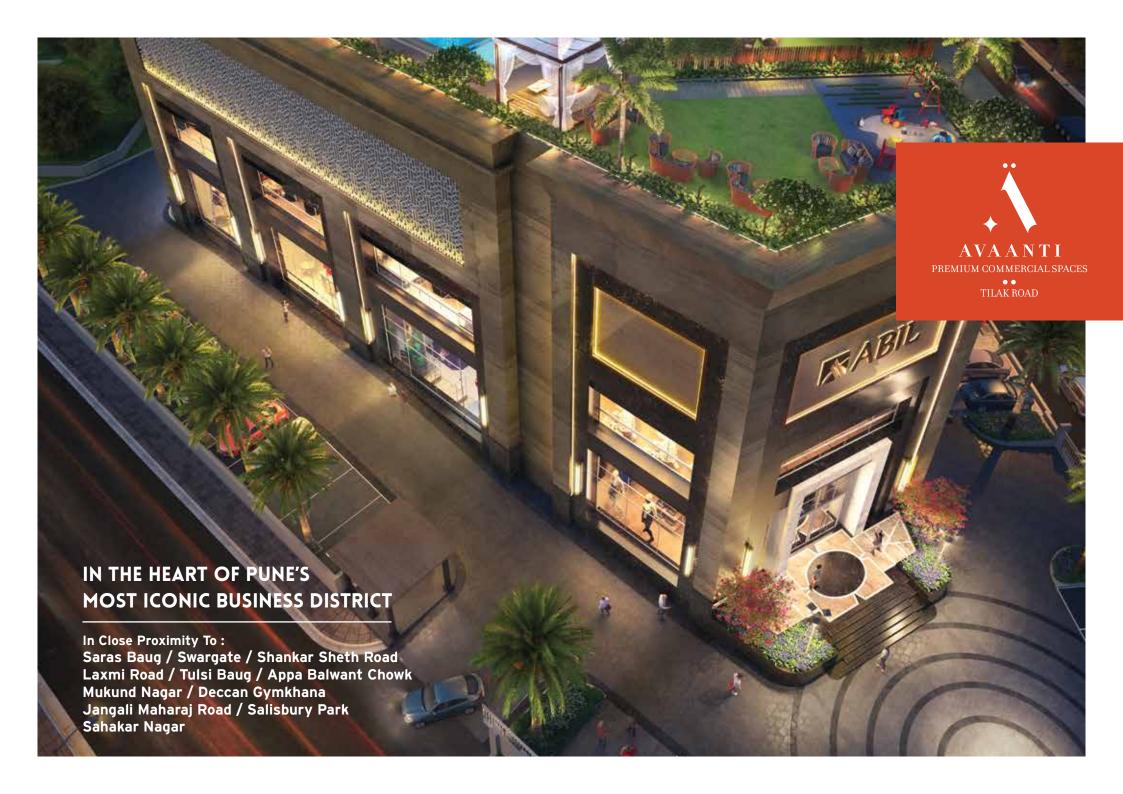

Tilak road is one of the longest commercial roads in Pune, and is easily accessible from most destinations; it offers your business a vantage point. It is surrounded by prominent commercial landmarks such as Laxmi Road, Appa Balwant Chowk, Tulsi Baug, Swargate, Saras Baug and Deccan Gymkhana. The sheer volumes of customers visiting this area, promises your business an unmatched growth.

### **LANDMARKS**

Subhash Nagar, Shukrawar Peth Shankar Sheth Road Laxmi Road Tulsi Baug Appa Balwant Chowk Mukund Nagar Deccan Gymkhana Jangali Maharaj Road Salisbury Park Sahakar Nagar