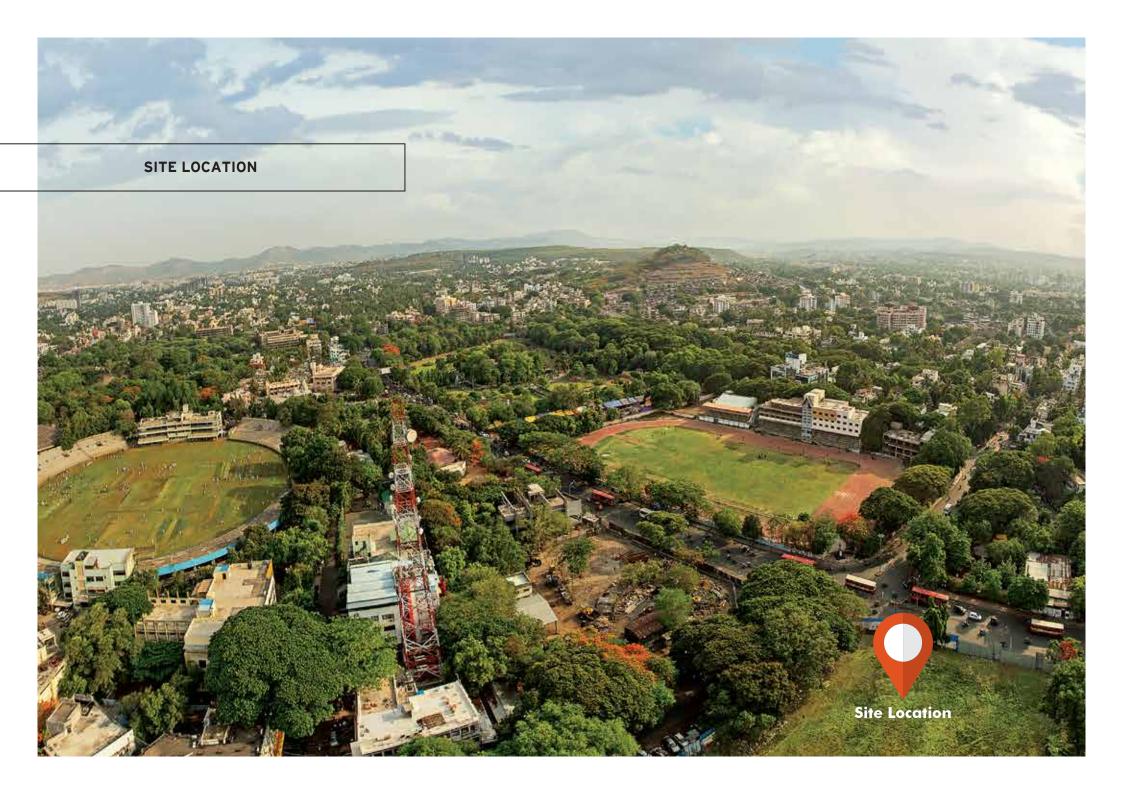

& PREMIUM COMMERCIAL SPACES

TILAK ROAD

Avaanti Residences & Premium Commercial Spaces is very well situated at a convenient location in the midst of the city at Tilak Road. It also boasts of possessing one of the largest commercial spaces in the area. Your business gains strategic advantage by being situated in one of the best commercial hotspots. Avaanti consists of three level of splendid and spacious commercial & office spaces.

Tilak road is one of the longest commercial roads in Pune, and is easily accessible from most destinations; it offers your business a vantage point. It is surrounded by prominent commercial landmarks such as Laxmi Road, Appa Balwant Chowk, Tulsi Baug, Swargate, Saras Baug and Deccan Gymkhana. The sheer volumes of customers visiting this area, promises your business an unmatched growth.